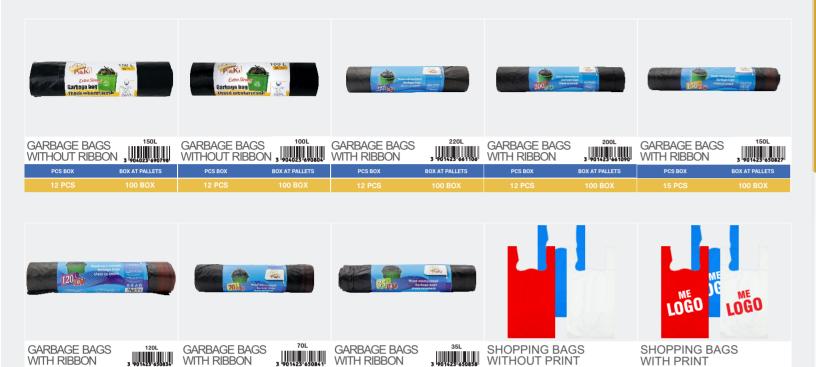

## PRODUCT CATALOGUE Katalogu i Produkteve

| ROLLED BAGS<br>WITHOUT PRINT |                | ROLLED BAGS<br>WITH PRINT |                | FRIDGE STANDARD<br>BAGS |                | PHARMACY BAGS |                | COSMETIC BAGS |                |
|------------------------------|----------------|---------------------------|----------------|-------------------------|----------------|---------------|----------------|---------------|----------------|
| PCS BOX                      | BOX AT PALLETS | PCS BOX                   | BOX AT PALLETS | PCS BOX                 | BOX AT PALLETS | PCS BOX       | BOX AT PALLETS | PCS BOX       | BOX AT PALLETS |
| 8 PCS                        |                | 8 PCS                     |                |                         |                |               |                |               |                |

INDUSTRIAL PACKAGING BAGS WITHOUT PRINT BAGS WITH PRINT

PRODUCTION CAPACITY

This factory produces bags of different shapes and dimensions, with a wide range of plastic and polyethene products. Production is done by the latest German, Swedish and Turkish technology machines.