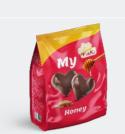

### **SWEET BISCUITS**

| П        | oney               |
|----------|--------------------|
| MY HONEY | 350g<br>3 900334 9 |
| PCS BOX  | BOX AT PALLET      |

| CHOCO<br>HEART | <sub>3</sub> [ |
|----------------|----------------|
| PCS BOX        | BOX            |
| 5 PCS          |                |