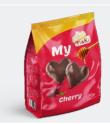

### **SWEET BISCUITS**

| П        | oney               |
|----------|--------------------|
| MY HONEY | 350g<br>3 900334 9 |
| PCS BOX  | BOX AT PALLET      |

| CHOCO<br>HEART | <sub>3</sub> [ |
|----------------|----------------|
| PCS BOX        | BOX            |
| 5 PCS          |                |

| UIT     | 3 900334 9103  |
|---------|----------------|
| PCS BOX | BOX AT PALLETS |
|         |                |

| BISCOTTINI<br>VANILA | 170gi        |
|----------------------|--------------|
| PCS BOX              | BOX AT PALLE |
|                      |              |

| BISCOTTINI<br>HONEY | 170gr          |
|---------------------|----------------|
| PCS BOX             | BOX AT PALLETS |
|                     |                |

PRODUCTION CAPACITY IINIMUM OREDER