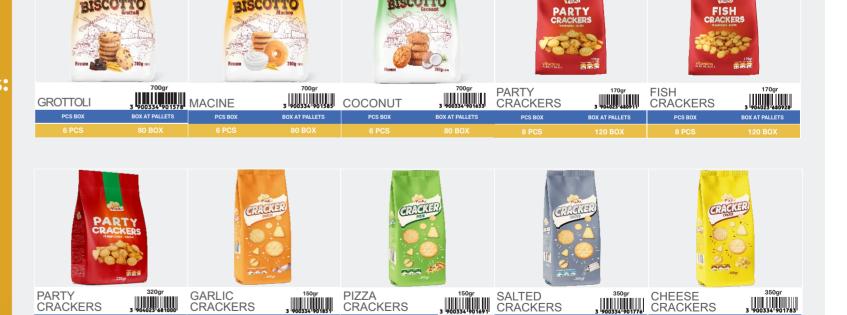

# **BISCUITS**

The biscuit factory produces the following types: Cake Biscuits, Ground Biscuits, Macine Biscuits, Soleo, Mea, Grottoli and Crackers
Production and packaging of biscuits is done by the latest Italian technology machines, the raw material is of high quality, each production and packaging stage is controlled with dedication and high care by the staff, resulting in placing quality and especially tasty products on the market.

## BISCUITS/ CRACKERS

| MINIMUM OREDER | PRODUCTION CAPACITY |
|----------------|---------------------|
| 3000PCS        | 7.900.000KG ANNUALY |