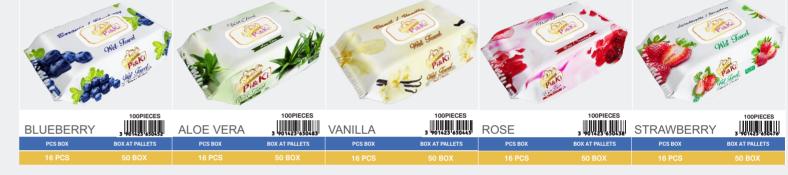

#### **NON-FOOD INDUSTRY PRODUCTS**

| Wet wipes                                                        | 14 |
|------------------------------------------------------------------|----|
| Cranberry/Aloe Vera/Strawberry/Vanilla/Coconut/Rose/             |    |
| Chamomile & Honey/Lavender/Floral/Apple/Argan Oil/               |    |
| Wet Wipes for Babies/Antibacterial/Senstive/Gently               |    |
| Paper tissue                                                     | 16 |
| Aluminum Foil/Baking Paper                                       | 16 |
| Bags                                                             | 17 |
| Garbage bags/Shopping bags/Roll bags/Freezer bags/Pharmacy bags/ |    |
| Cosmetic bags/Boutique bags/Packaging bags                       |    |
| Foil                                                             | 19 |
| Monofoil/Termofoil/Stretch foil/Greenhouse foil                  |    |
| Builder foil                                                     |    |

# **WIPES**

The wipes factory is divided into two lines: Wet wipes and paper towels.

**Production is made by the latest** technology machines and with the largest production capacity in Kosovo market, the raw material from the highest quality cotton fabric and staff trained by Turkish experts, who work with full dedication at every production stage, resulting on high-quality products placed on the market.