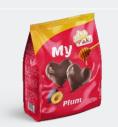

### **SWEET BISCUITS**

| П        | oney               |
|----------|--------------------|
| MY HONEY | 350g<br>3 900334 9 |
| PCS BOX  | BOX AT PALLET      |

| CHOCO<br>HEART | <sub>3</sub> [ |
|----------------|----------------|
| PCS BOX        | BOX            |
| 5 PCS          |                |

| UIT     | 3 900334 9103  |
|---------|----------------|
| PCS BOX | BOX AT PALLETS |
|         |                |

| BISCOTTINI<br>VANILA | 170gi        |
|----------------------|--------------|
| PCS BOX              | BOX AT PALLE |
|                      |              |

| BISCOTTINI<br>HONEY | 170gr          |
|---------------------|----------------|
| PCS BOX             | BOX AT PALLETS |
|                     |                |

PRODUCTION CAPACITY IINIMUM OREDER