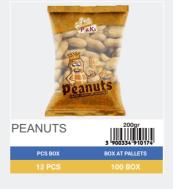

# PEANUTS

The peanut factory is divided into two lines: frying and roasting.

Processing and packaging of peanuts is done by the most advanced Italian technology machines, the raw material is imported from the countries which are leaders in planting and cultivating peanuts. The peanut processing process is controlled in detail at every processing and packaging stage.

#### **PEANUTS**

| K<br>Pl   | KIRIKE<br>EANUTS<br>SUBJECTS | KIKIRIK<br>PEANUT<br>PUNCTU |                | KIK<br>PEA<br>III     | GRIKE<br>ANUTS                |           | CIKIRIKE<br>EANUTS             | KI                     | IRIKE CONTROL OF THE PROPERTY |
|-----------|------------------------------|-----------------------------|----------------|-----------------------|-------------------------------|-----------|--------------------------------|------------------------|-------------------------------------------------------------------------------------------------------------------------------------------------------------------------------------------------------------------------------------------------------------------------------------------------------------------------------------------------------------------------------------------------------------------------------------------------------------------------------------------------------------------------------------------------------------------------------------------------------------------------------------------------------------------------------------------------------------------------------------------------------------------------------------------------------------------------------------------------------------------------------------------------------------------------------------------------------------------------------------------------------------------------------------------------------------------------------------------------------------------------------------------------------------------------------------------------------------------------------------------------------------------------------------------------------------------------------------------------------------------------------------------------------------------------------------------------------------------------------------------------------------------------------------------------------------------------------------------------------------------------------------------------------------------------------------------------------------------------------------------------------------------------------------------------------------------------------------------------------------------------------------------------------------------------------------------------------------------------------------------------------------------------------------------------------------------------------------------------------------------------------|
| SALTED RO | ASTED 800gr                  | SALTED ROAS'<br>PEANUTS     | TED 400gr      | SALTED ROA<br>PEANUTS | STED 180gr<br>3 904023 680195 | SALTED RO | ASTED 80 gr<br>3 904023 680201 | SALTED ROAS<br>PEANUTS | STED 40gr<br>3 904023 680218                                                                                                                                                                                                                                                                                                                                                                                                                                                                                                                                                                                                                                                                                                                                                                                                                                                                                                                                                                                                                                                                                                                                                                                                                                                                                                                                                                                                                                                                                                                                                                                                                                                                                                                                                                                                                                                                                                                                                                                                                                                                                                  |
| PCS BOX   | BOX AT PALLETS               | PCS BOX                     | BOX AT PALLETS | PCS BOX               | BOX AT PALLETS                | PCS BOX   | BOX AT PALLETS                 | PCS BOX                | BOX AT PALLETS                                                                                                                                                                                                                                                                                                                                                                                                                                                                                                                                                                                                                                                                                                                                                                                                                                                                                                                                                                                                                                                                                                                                                                                                                                                                                                                                                                                                                                                                                                                                                                                                                                                                                                                                                                                                                                                                                                                                                                                                                                                                                                                |
| 10 PCS    | 100 BOX                      | 10 PCS                      | 150 BOX        | 36 PCS                | 150 BOX                       | 36 PCS    | 150 BOX                        | 128 PCS                | 150 BOX                                                                                                                                                                                                                                                                                                                                                                                                                                                                                                                                                                                                                                                                                                                                                                                                                                                                                                                                                                                                                                                                                                                                                                                                                                                                                                                                                                                                                                                                                                                                                                                                                                                                                                                                                                                                                                                                                                                                                                                                                                                                                                                       |

| MINIMUM OREDER | PRODUCTION CAPACITY |  |  |  |
|----------------|---------------------|--|--|--|
| 3000PCS        | 6.000.000KG ANNUALY |  |  |  |