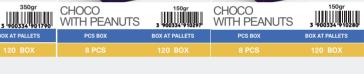

# **SWEET BISCUITS**

| BISCOTII<br>CHOKO | 300gr<br>3 900334 910587 | BISCOTII<br>CLASSIC | 250gr<br>3 900334 910556 | BISCOTII<br>COCOS | 250gr<br>3 900334 910563 | BISCOTII<br>COCOA | 250gr<br>3 900334 910570 | BISCOTTINI<br>COCOS/VANILA | 200gr<br>3 900334 910525 |
|-------------------|--------------------------|---------------------|--------------------------|-------------------|--------------------------|-------------------|--------------------------|----------------------------|--------------------------|
| PCS BOX           | BOX AT PALLETS           | PCS BOX             | BOX AT PALLETS           | PCS BOX           | BOX AT PALLETS           | PCS BOX           | BOX AT PALLETS           | PCS BOX                    | BOX AT PALLETS           |
| 21 PCS            | 48 BOX                   | 21 PCS              | 48 BOX                   | 21 PCS            | 48 BOX                   | 21 PCS            | 48 BOX                   |                            | 45 BOX                   |
|                   |                          |                     |                          |                   |                          |                   |                          |                            |                          |