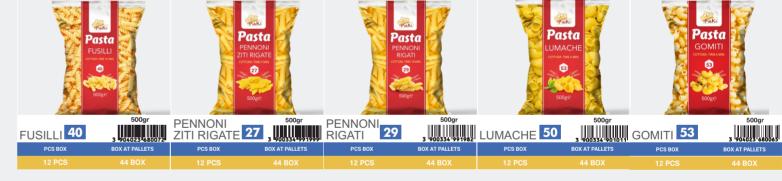

# **PASTA**

The pasta factory is divided into three production lines: pasta, spaghetti and vermicelli.

Production and packaging of pasta is done by the latest Italian technology machines, from the raw material durum flour 100% of high quality, with staff trained by an Italian expert, resulting in the production of high-quality pasta.

#### **PASTA**

| MINIMUM OREDER | PRODUCTION CAPACITY  |
|----------------|----------------------|
| 5000PCS        | 12.500.000KG ANNUALY |

**FLIPS** 

**Production of flips is done in different** forms, such as classic, in the form of crocodile and scorpion, jumbo flips with original taste, sweet and spicy and puffuleti.