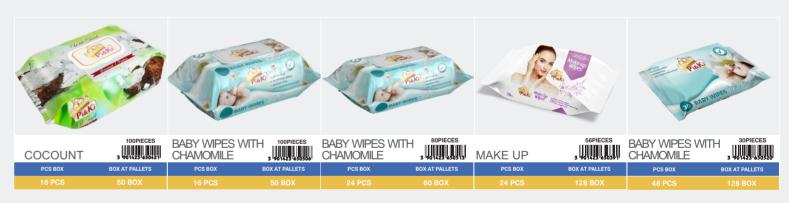

#### **NON-FOOD INDUSTRY PRODUCTS**

| Wet wipes                                                        | 14 |
|------------------------------------------------------------------|----|
| Cranberry/Aloe Vera/Strawberry/Vanilla/Coconut/Rose/             |    |
| Chamomile & Honey/Lavender/Floral/Apple/Argan Oil/               |    |
| Wet Wipes for Babies/Antibacterial/Senstive/Gently               |    |
| Paper tissue                                                     | 16 |
| Aluminum Foil/Baking Paper                                       | 16 |
| Bags                                                             | 17 |
| Garbage bags/Shopping bags/Roll bags/Freezer bags/Pharmacy bags/ |    |
| Cosmetic bags/Boutique bags/Packaging bags                       |    |
| Foil                                                             | 19 |
| Monofoil/Termofoil/Stretch foil/Greenhouse foil                  |    |
| Builder foil                                                     |    |

# **WIPES**

The wipes factory is divided into two lines: Wet wipes and paper towels.

**Production is made by the latest** technology machines and with the largest production capacity in Kosovo market, the raw material from the highest quality cotton fabric and staff trained by Turkish experts, who work with full dedication at every production stage, resulting on high-quality products placed on the market.