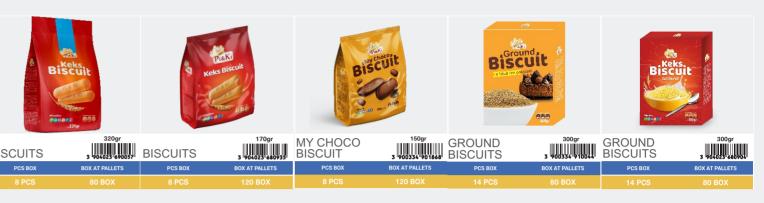

# **BISCUITS**

The biscuit factory produces the following types: Cake Biscuits, Ground Biscuits, Macine Biscuits, Soleo, Mea, Grottoli and Crackers
Production and packaging of biscuits is done by the latest Italian technology machines, the raw material is of high quality, each production and packaging stage is controlled with dedication and high care by the staff, resulting in placing quality and especially tasty products on the market.

## BISCUITS/ CRACKERS

| MINIMUM OREDER | PRODUCTION CAPACITY |
|----------------|---------------------|
| 3000PCS        | 7.900.000KG ANNUALY |