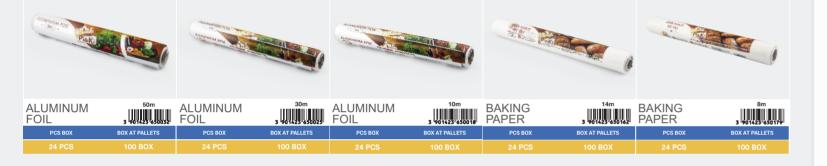

# **FOIL / BAKING PAPER**

PRODUCT CATALOGUE

Katalogu i Produkteve

#### ALUMINUM FOIL / BAKING PAPER

| MINIMUM OREDER | PRODUCTION CAPACITY |
|----------------|---------------------|
| 3000PCS        | 5.100.000 PCS       |

This factory produces bags of different shapes and dimensions, with a wide range of plastic and polyethene products. Production is done by the latest German, Swedish and Turkish technology machines.