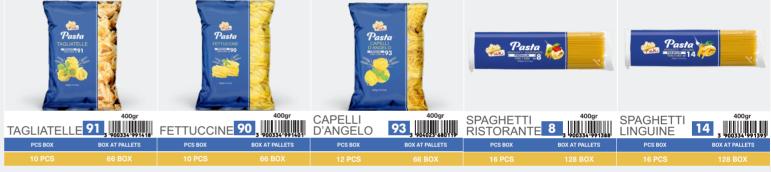

#### **PASTA**

| MINIMUM OREDER | PRODUCTION CAPACITY  |
|----------------|----------------------|
| 5000PCS        | 12.500.000KG ANNUALY |

**FLIPS** 

**Production of flips is done in different** forms, such as classic, in the form of crocodile and scorpion, jumbo flips with original taste, sweet and spicy and puffuleti.