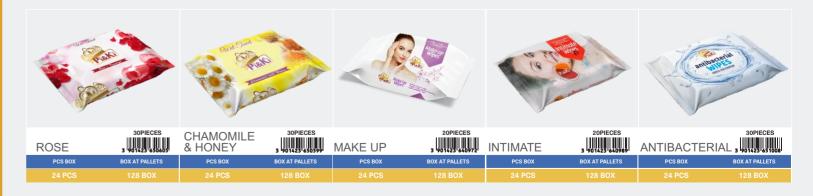

#### **NON-FOOD INDUSTRY PRODUCTS**

| Wet wipes                                                        | 14 |
|------------------------------------------------------------------|----|
| Cranberry/Aloe Vera/Strawberry/Vanilla/Coconut/Rose/             |    |
| Chamomile & Honey/Lavender/Floral/Apple/Argan Oil/               |    |
| Wet Wipes for Babies/Antibacterial/Senstive/Gently               |    |
| Paper tissue                                                     | 16 |
| Aluminum Foil/Baking Paper                                       | 16 |
| Bags                                                             | 17 |
| Garbage bags/Shopping bags/Roll bags/Freezer bags/Pharmacy bags/ |    |
| Cosmetic bags/Boutique bags/Packaging bags                       |    |
| Foil                                                             | 19 |
| Monofoil/Termofoil/Stretch foil/Greenhouse foil                  |    |
| Builder foil                                                     |    |

# **WIPES**

The wipes factory is divided into two lines: Wet wipes and paper towels.

**Production is made by the latest** technology machines and with the largest production capacity in Kosovo market, the raw material from the highest quality cotton fabric and staff trained by Turkish experts, who work with full dedication at every production stage, resulting on high-quality products placed on the market.