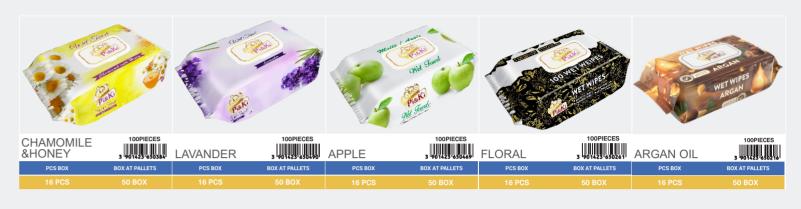

#### **NON-FOOD INDUSTRY PRODUCTS**

| Wet wipes                                                        | 14 |
|------------------------------------------------------------------|----|
| Cranberry/Aloe Vera/Strawberry/Vanilla/Coconut/Rose/             |    |
| Chamomile & Honey/Lavender/Floral/Apple/Argan Oil/               |    |
| Wet Wipes for Babies/Antibacterial/Senstive/Gently               |    |
| Paper tissue                                                     | 16 |
| Aluminum Foil/Baking Paper                                       | 16 |
| Bags                                                             | 17 |
| Garbage bags/Shopping bags/Roll bags/Freezer bags/Pharmacy bags/ |    |
| Cosmetic bags/Boutique bags/Packaging bags                       |    |
| Foil                                                             | 19 |
| Monofoil/Termofoil/Stretch foil/Greenhouse foil                  |    |
| Builder foil                                                     |    |

# **WIPES**

The wipes factory is divided into two lines: Wet wipes and paper towels.

**Production is made by the latest** technology machines and with the largest production capacity in Kosovo market, the raw material from the highest quality cotton fabric and staff trained by Turkish experts, who work with full dedication at every production stage, resulting on high-quality products placed on the market.