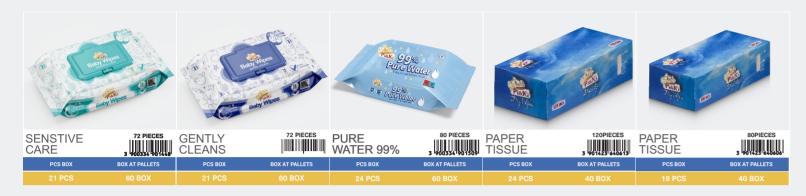

#### **NON-FOOD INDUSTRY PRODUCTS**

| Wet wipes                                                        | 14 |
|------------------------------------------------------------------|----|
| Cranberry/Aloe Vera/Strawberry/Vanilla/Coconut/Rose/             |    |
| Chamomile & Honey/Lavender/Floral/Apple/Argan Oil/               |    |
| Wet Wipes for Babies/Antibacterial/Senstive/Gently               |    |
| Paper tissue                                                     | 16 |
| Aluminum Foil/Baking Paper                                       | 16 |
| Bags                                                             | 17 |
| Garbage bags/Shopping bags/Roll bags/Freezer bags/Pharmacy bags/ |    |
| Cosmetic bags/Boutique bags/Packaging bags                       |    |
| Foil                                                             | 19 |
| Monofoil/Termofoil/Stretch foil/Greenhouse foil                  |    |
| Builder foil                                                     |    |

# **WIPES**

The wipes factory is divided into two lines: Wet wipes and paper towels.

**Production is made by the latest** technology machines and with the largest production capacity in Kosovo market, the raw material from the highest quality cotton fabric and staff trained by Turkish experts, who work with full dedication at every production stage, resulting on high-quality products placed on the market.

# Pi&Ki PAPER TISSUES