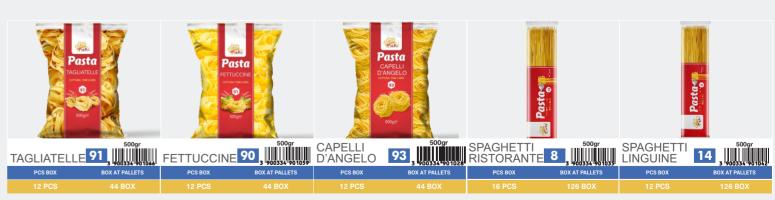

# **PASTA**

The pasta factory is divided into three production lines: pasta, spaghetti and vermicelli.

Production and packaging of pasta is done by the latest Italian technology machines, from the raw material durum flour 100% of high quality, with staff trained by an Italian expert, resulting in the production of high-quality pasta.

#### **PASTA**

| MINIMUM OREDER | PRODUCTION CAPACITY  |
|----------------|----------------------|
| 5000PCS        | 12.500.000KG ANNUALY |

**FLIPS** 

**Production of flips is done in different** forms, such as classic, in the form of crocodile and scorpion, jumbo flips with original taste, sweet and spicy and puffuleti.