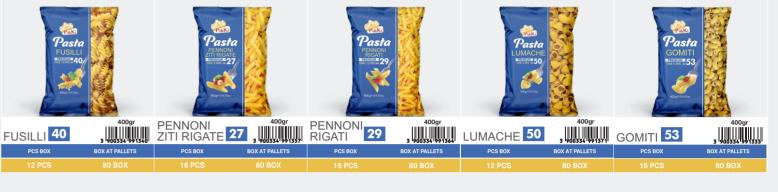

#### **PASTA**

| MINIMUM OREDER | PRODUCTION CAPACITY  |
|----------------|----------------------|
| 5000PCS        | 12.500.000KG ANNUALY |

**FLIPS** 

**Production of flips is done in different** forms, such as classic, in the form of crocodile and scorpion, jumbo flips with original taste, sweet and spicy and puffuleti.