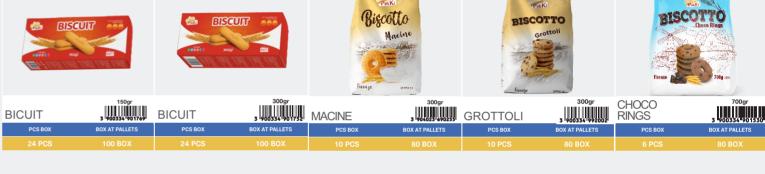

# **BISCUITS**

The biscuit factory produces the following types: Cake Biscuits, Ground Biscuits, Macine Biscuits, Soleo, Mea, Grottoli and Crackers
Production and packaging of biscuits is done by the latest Italian technology machines, the raw material is of high quality, each production and packaging stage is controlled with dedication and high care by the staff, resulting in placing quality and especially tasty products on the market.

## BISCUITS/ CRACKERS

| MINIMUM OREDER | PRODUCTION CAPACITY |
|----------------|---------------------|
| 3000PCS        | 7.900.000KG ANNUALY |