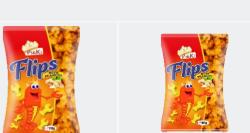

#### **PASTA**

| MINIMUM OREDER | PRODUCTION CAPACITY  |
|----------------|----------------------|
| 5000PCS        | 12.500.000KG ANNUALY |

**FLIPS** 

**Production of flips is done in different** forms, such as classic, in the form of crocodile and scorpion, jumbo flips with original taste, sweet and spicy and puffuleti.

Production and packaging of flips is done by the latest German and Italian technology machines, from high-quality raw material, staff trained by a German expert, resulting in high-quality products placed on the market.

# FLIPS/ **POPCORN**

|         |                 |         |                 |         |                 |         | E AMERICAN STREET |         |                 |
|---------|-----------------|---------|-----------------|---------|-----------------|---------|-------------------|---------|-----------------|
|         | 150gr           |         | 85gr            |         | 25gr            |         | 110gr             |         | 60gr            |
| LASSIC  | 3 904023 680591 | CLASSIC | 3 904023 680584 | CLASSIC | 3 904023 680577 | SCORPIO | 3 904023 680614   | SCORPIO | 3 904023 680638 |
| PCS BOX | BOX AT PALLETS    | PCS BOX | BOX AT PALLETS  |
|         |                 |         | 24 BOX          |         |                 |         |                   |         | 24 BOX          |
|         |                 |         |                 |         |                 |         |                   |         |                 |