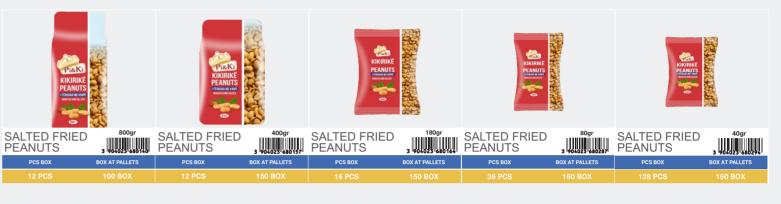

#### **PEANUTS**

| K<br>Pl   | KIRIKE<br>EANUTS<br>SUBJECTS | KIKIRIK<br>PEANUT<br>PUNCTU |                | KIK<br>PEA<br>III     | GRIKE<br>ANUTS                |           | CIKIRIKE<br>EANUTS             | KI                     | IRIKE CONTROL OF THE PROPERTY |
|-----------|------------------------------|-----------------------------|----------------|-----------------------|-------------------------------|-----------|--------------------------------|------------------------|-------------------------------------------------------------------------------------------------------------------------------------------------------------------------------------------------------------------------------------------------------------------------------------------------------------------------------------------------------------------------------------------------------------------------------------------------------------------------------------------------------------------------------------------------------------------------------------------------------------------------------------------------------------------------------------------------------------------------------------------------------------------------------------------------------------------------------------------------------------------------------------------------------------------------------------------------------------------------------------------------------------------------------------------------------------------------------------------------------------------------------------------------------------------------------------------------------------------------------------------------------------------------------------------------------------------------------------------------------------------------------------------------------------------------------------------------------------------------------------------------------------------------------------------------------------------------------------------------------------------------------------------------------------------------------------------------------------------------------------------------------------------------------------------------------------------------------------------------------------------------------------------------------------------------------------------------------------------------------------------------------------------------------------------------------------------------------------------------------------------------------|
| SALTED RO | ASTED 800gr                  | SALTED ROAS'<br>PEANUTS     | TED 400gr      | SALTED ROA<br>PEANUTS | STED 180gr<br>3 904023 680195 | SALTED RO | ASTED 80 gr<br>3 904023 680201 | SALTED ROAS<br>PEANUTS | STED 40gr<br>3 904023 680218                                                                                                                                                                                                                                                                                                                                                                                                                                                                                                                                                                                                                                                                                                                                                                                                                                                                                                                                                                                                                                                                                                                                                                                                                                                                                                                                                                                                                                                                                                                                                                                                                                                                                                                                                                                                                                                                                                                                                                                                                                                                                                  |
| PCS BOX   | BOX AT PALLETS               | PCS BOX                     | BOX AT PALLETS | PCS BOX               | BOX AT PALLETS                | PCS BOX   | BOX AT PALLETS                 | PCS BOX                | BOX AT PALLETS                                                                                                                                                                                                                                                                                                                                                                                                                                                                                                                                                                                                                                                                                                                                                                                                                                                                                                                                                                                                                                                                                                                                                                                                                                                                                                                                                                                                                                                                                                                                                                                                                                                                                                                                                                                                                                                                                                                                                                                                                                                                                                                |
| 10 PCS    | 100 BOX                      | 10 PCS                      | 150 BOX        | 36 PCS                | 150 BOX                       | 36 PCS    | 150 BOX                        | 128 PCS                | 150 BOX                                                                                                                                                                                                                                                                                                                                                                                                                                                                                                                                                                                                                                                                                                                                                                                                                                                                                                                                                                                                                                                                                                                                                                                                                                                                                                                                                                                                                                                                                                                                                                                                                                                                                                                                                                                                                                                                                                                                                                                                                                                                                                                       |