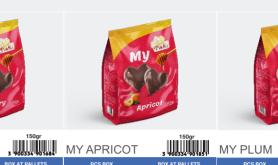

# **SWEET BISCUITS**

| BISCOTII<br>CHOKO | 300gr<br>3 900334 910587 | BISCOTII<br>CLASSIC | 250gr<br>3 900334 910556 | BISCOTII<br>COCOS | 250gr<br>3 900334 910563 | BISCOTII<br>COCOA | 250gr<br>3 900334 910570 | BISCOTTINI<br>COCOS/VANILA | 200gr<br>3 900334 910525 |
|-------------------|--------------------------|---------------------|--------------------------|-------------------|--------------------------|-------------------|--------------------------|----------------------------|--------------------------|
| PCS BOX           | BOX AT PALLETS           | PCS BOX             | BOX AT PALLETS           | PCS BOX           | BOX AT PALLETS           | PCS BOX           | BOX AT PALLETS           | PCS BOX                    | BOX AT PALLETS           |
| 21 PCS            | 48 BOX                   | 21 PCS              | 48 BOX                   | 21 PCS            | 48 BOX                   | 21 PCS            | 48 BOX                   |                            | 45 BOX                   |
|                   |                          |                     |                          |                   |                          |                   |                          |                            |                          |

| BISCOT | TINI 200gr                      | BISCOTTINI  | 200gr           | BISKOTA   | 270gr           | BISKOTA ME  | 270gr                | BISKOTA ME  | 270gr                  |
|--------|---------------------------------|-------------|-----------------|-----------|-----------------|-------------|----------------------|-------------|------------------------|
| COCOS  | JINI<br>JORANGE, 1,00334,910518 | COCOS/HONEY | 3 900334 910549 | INTEGRALE | 3 900334 910440 | RRUSH TË TH | IATË 3 900334 910457 | GRIMCA ÇOKO | DLLATE 3 900334 910464 |
| PCS B  |                                 | PCS BOX     | BOX AT PALLETS  | PCS BOX   | BOX AT PALLETS  | PCS BOX     | BOX AT PALLETS       | PCS BOX     | BOX AT PALLETS         |
| 24 PC  | CS 45 BOX                       | 24 PCS      | 45 BOX          | 24 PCS    | 48 BOX          | 24 PCS      | 48 BOX               | 24 PCS      | 48 BOX                 |
|        |                                 |             |                 |           |                 |             |                      |             |                        |